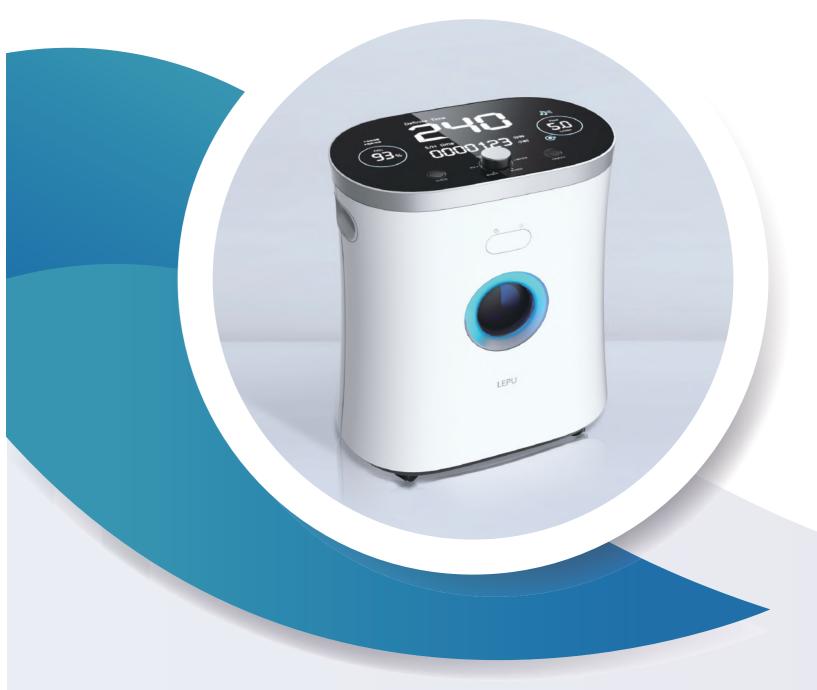

# LF05A

Oxygen Concentrator

Shenzhen Lepu Intelligent Medical Device Co., Ltd.

#### **Product Features**

Imported molecular sieve from France, service life is 1.5 times longer than normal brand First class air compressor, continuously work for 24hours\*7days

Condensate drainage Patent: Unique patent to extend the service life of molacular sieve Multiple noise reduction patent: actual noise<45 dB; quite when sleeping

0.1ml/min accurate control with voice broadcast

12 kinds of alarm function with remote control

#### **Technical Parameters**

| Oxygen concentration:                      | ≥ 90% (V/V) (percent by volume at 5 L/min)                                                                    |  |
|--------------------------------------------|---------------------------------------------------------------------------------------------------------------|--|
| Oxygen discharge pressure:                 | 30-60 kPa (maximum pressure at the oxygen outlet)                                                             |  |
| Atomizing rate:                            | 0.12 ml/min - 0.90 ml/min                                                                                     |  |
| Laborotary-tested running noise:           | 45 dB(A)                                                                                                      |  |
| Dimension:                                 | 450mm×300mm×550mm                                                                                             |  |
| Net weight:                                | ≈ 16.5 KG                                                                                                     |  |
| Rated voltage of oxygenerator body:        | a.c.220V 50Hz                                                                                                 |  |
| Classification of electric shock degree:   | Applied parts of BF type                                                                                      |  |
| Electromagnetic compatibility:             | Class B, Group 1 according to GB4824                                                                          |  |
| Classification of safety degree:           | Non-AP/APG type. Not suitable when the flammable anesthetic gas is mixed with air, or oxygen or nitrous oxide |  |
| Model/specifications:                      | LF05A                                                                                                         |  |
| Oxygen flow:                               | 1-5 L/min (adjustable)                                                                                        |  |
| Input power:                               | 450VA                                                                                                         |  |
| Atomizing pressure:                        | 30~120kPa                                                                                                     |  |
| Capacity of storage tank:                  | About 2 ml-8 ml                                                                                               |  |
| Service life:                              | 5 years                                                                                                       |  |
| Electric shock protection classification:  | Class II                                                                                                      |  |
| Degree of protection against liquid inlet: | IPX0 unprotected equipment                                                                                    |  |
| Classification of running modes:           | Continuous running                                                                                            |  |
| Software version:                          | V1.0                                                                                                          |  |