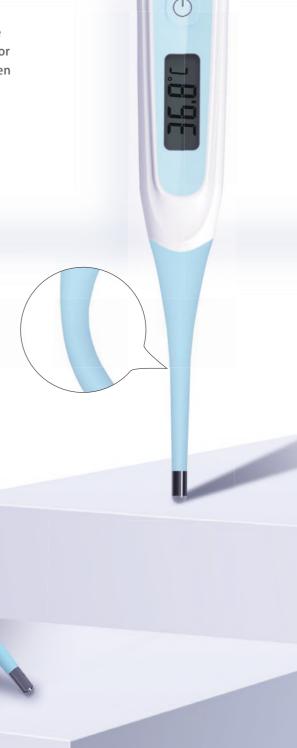

# LMT 11B Digital Thermometer

LMT 11B digital thermometer has the light body with blue and white. Its temperature measuring probe is soft, so the LMT 11B is also suitable for the elderly and babies. The intelligent reminder function makes it convenient for people to use it, and LMT 11B can be also switched the temperature between Fahrenheit and Celsius.