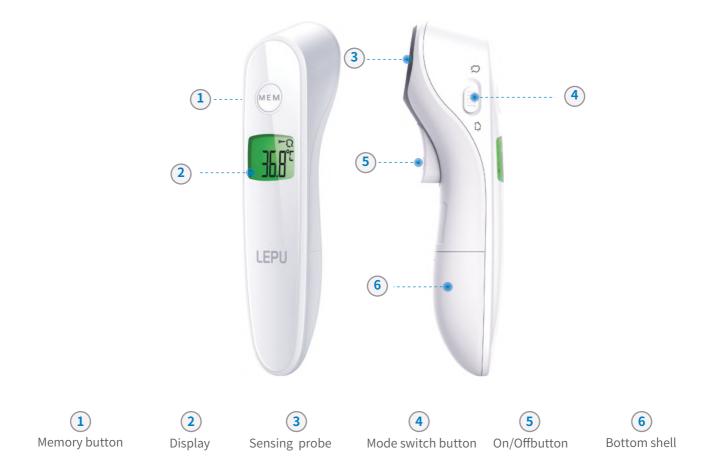

## LEPU LFR30B

Infrared forehead thermometer

Non-Contact One Second Measurement

3 Colors Backlights

#### **Product Information**

- Brand: LEPU
- Model: LFR30B
- Product name: LEPU Infrared Forehead
   Thermometer
- Size:168.5(L) mm x 36(W)mm x 48(H) mm

- Weight:95g (including battery)
- Measurement range: 32.0°C ~ 43.0°C (89.6°F ~ 109.4°F)
- Laboratory Accuracy: Between 34°C and 43°C,
   requires ±0.3°C Not within this range, requires ±0.4°C
- Operating temperature: 5°C ~ 40 °C