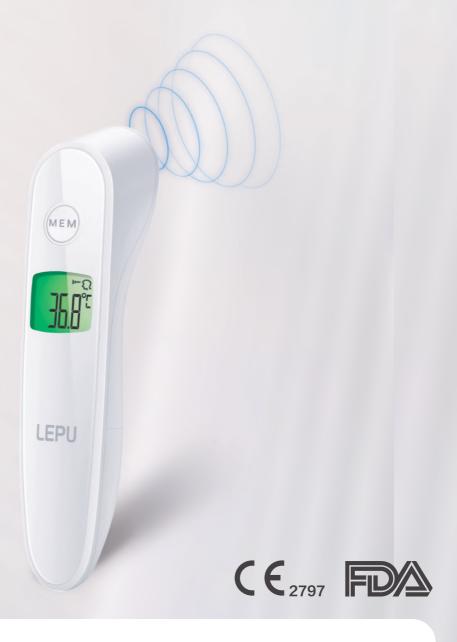

## LEPU LFR30B

Infrared forehead thermometer

Non-Contact One Second Measurement

3 Colors Backlights