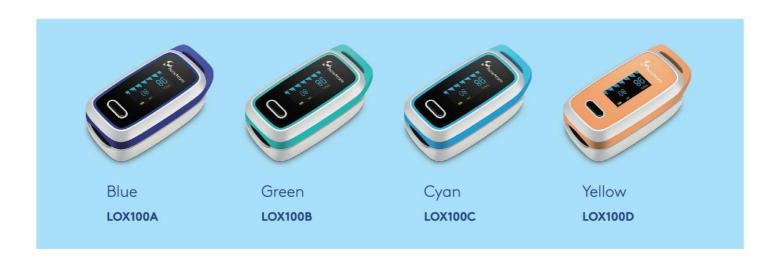

#### **MAIN FEATURES:**

- OLED color display, easy to read
- SpO<sub>2</sub>, PR, PI and bar graph can be displayed on the screen
- Automatically power off within 8 seconds when no finger detected
- Low power indicator
- 4 Kinds of color available (Blue, Green, Cyan and Yellow)