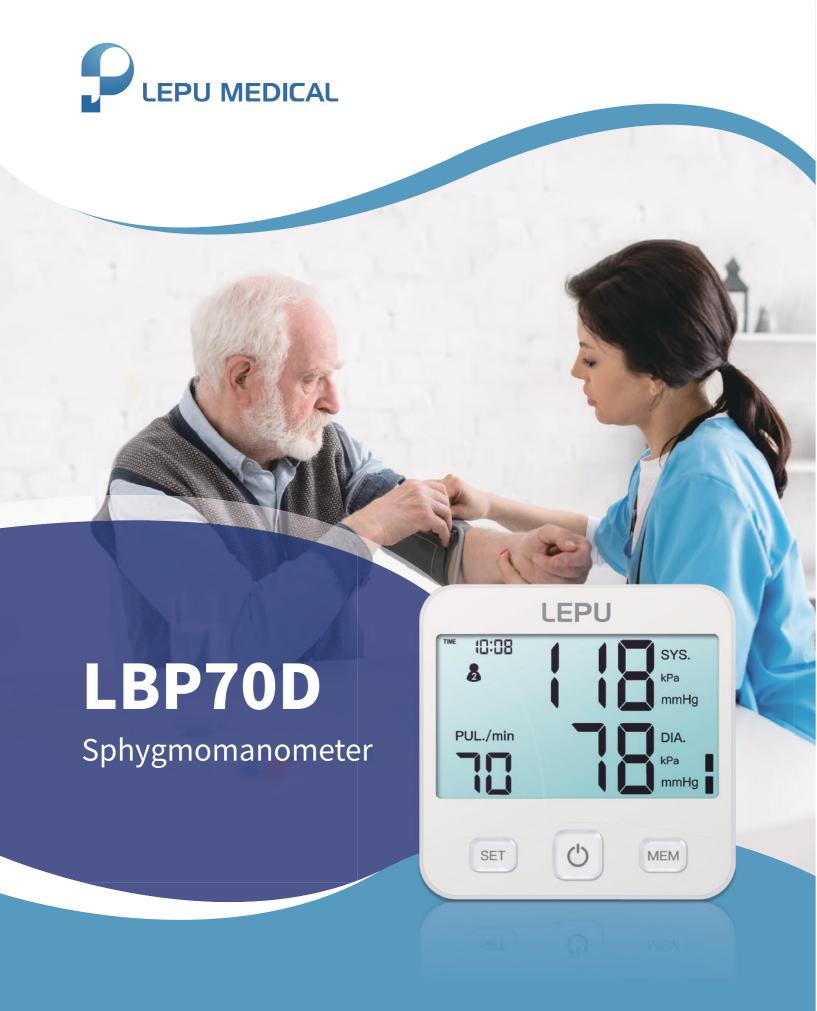

#### **Technical Parameters**

| Measuring mode:        | Step-down measurement (oscillometric method)                     |  |
|------------------------|------------------------------------------------------------------|--|
| Measurement accuracy:  | Static pressure ±3 mmHg (0.4 kPa) Pulse: 5%                      |  |
| Measuring range:       | Blood pressure (0-280 mm Hg/0-37.3Kpa); Pulse (40-199 beats/min) |  |
| Operating environment: | Temperature (5°C to 40°C ); humidity (15% to 85%RH)              |  |
| Storage environment:   | Temperature (-20°C to 55°C ); humidity (≤ 93%RH)                 |  |
| Storage capacity:      | 90 sets of data each for two users                               |  |
| Main unit size:        | 126.5*126.5*52mm                                                 |  |
| Single unit weight:    | 407g (including battery)                                         |  |
|                        |                                                                  |  |