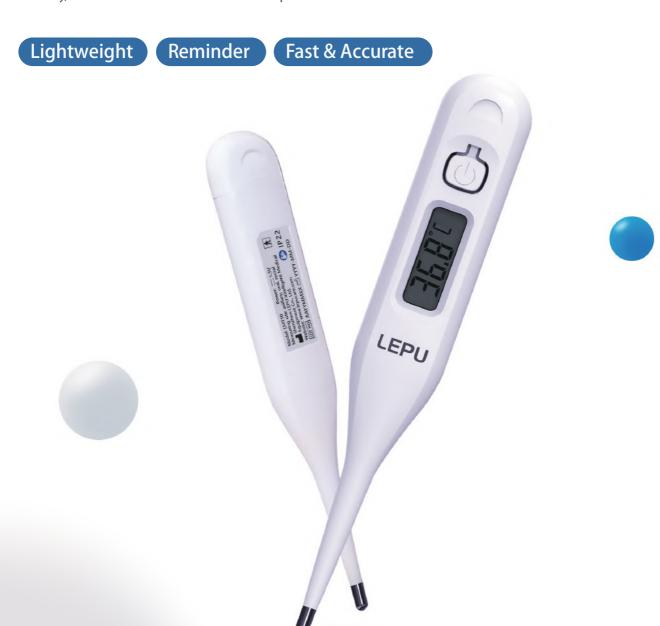

# LMT 11A Digital Thermometer

LMT 11A digital thermometer has the light body with blue and white. Its light weight makes it easy to use and carry. The intelligent reminder function makes it convenient for people to use it, and LMT 11A can be also switched the temperature between Fahrenheit and Celsius.

Lightweight

Reminder Fast & Accurate

Standard Type: Medical Standard

Division Value: 0.1° C /0.1° F

Measurement Range:  $32.0^{\circ}$  C to  $42.9^{\circ}$  C ( $89.6^{\circ}$  F to  $109.2^{\circ}$  F)

**LEPU** 