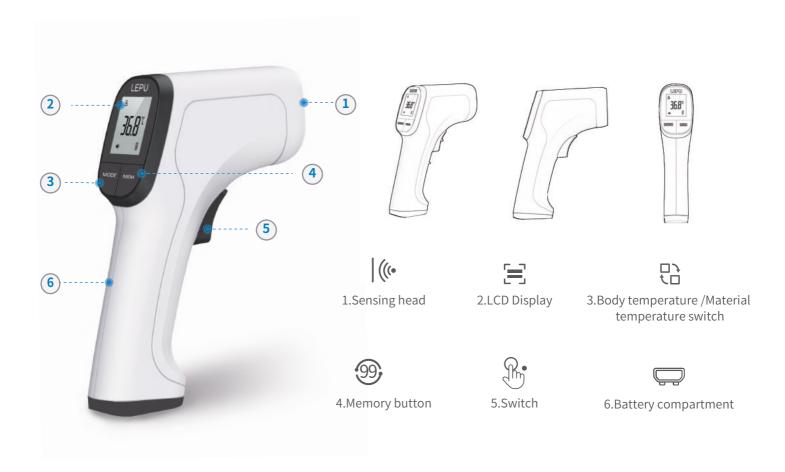

## LEPU LFR30B

Infrared forehead thermometer

Non-Contact One Second Measurement

3 Colors Backlights

## LEPU 示管 | LFR30B | Infrared forehead thermometer

#### **Product Information**

- Brand: LEPU
- Model: LFR30B
- Product name: LEPU Infrared Forehead
   Thermometer
- Size:168.5(L) mm x 36(W)mm x 48(H) mm

- Weight:95g (including battery)
- Measurement range: 32.0°C ~ 43.0°C (89.6°F ~ 109.4°F)
- Laboratory Accuracy: Between 34°C and 43°C,
   requires ±0.3°C Not within this range, requires ±0.4°C
- Operating temperature: 5°C ~ 40 °C