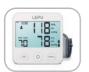

#### **Cuff identification**

Intelligent pressure, reducing measurement errors.

#### Live voice broadcast

Whole-course voice from measurement reminder to results analysis.

### **Lithium battery power supply** 2200mAh lithium battery

#### 5.2-inch large backlit screen

The love for Mom and Dad is clearly visible.

#### **Technical Parameters**

| Measuring mode:        | Step-down measurement (oscillometric method)                     |  |
|------------------------|------------------------------------------------------------------|--|
| Measurement accuracy:  | Static pressure ±3 mmHg (0.4 kPa) Pulse: 5%                      |  |
| Measuring range:       | Blood pressure (0-280 mm Hg/0-37.3Kpa); Pulse (40-199 beats/min) |  |
| Operating environment: | Temperature (5°C to 40°C ); humidity (15% to 85%RH)              |  |
| Storage environment:   | Temperature (-20°C to 55°C ); humidity (≤ 93%RH)                 |  |
| Storage capacity:      | 90 sets of data each for two users                               |  |
| Main unit size:        | 126.5*126.5*52mm                                                 |  |
| Single unit weight:    | 407g (including battery)                                         |  |
|                        |                                                                  |  |