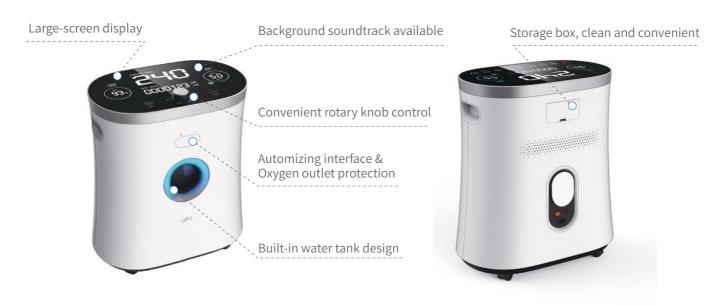

# LF05A

Oxygen Concentrator

Shenzhen Lepu Intelligent Medical Device Co., Ltd.

#### **Product Features**

Imported molecular sieve from France, service life is 1.5 times longer than normal brand First class air compressor, continuously work for 24hours\*7days

Condensate drainage Patent: Unique patent to extend the service life of molacular sieve Multiple noise reduction patent: actual noise<45 dB; quite when sleeping

0.1ml/min accurate control with voice broadcast

12 kinds of alarm function with remote control

#### **Technical Parameters**

| Oxygen concentration:                      | ≥ 90% (V/V) (percent by volume at 5 L/min)                                                                    |  |
|--------------------------------------------|---------------------------------------------------------------------------------------------------------------|--|
| Oxygen discharge pressure:                 | 30-60 kPa (maximum pressure at the oxygen outlet)                                                             |  |
| Atomizing rate:                            | 0.12 ml/min - 0.90 ml/min                                                                                     |  |
| Laborotary-tested running noise:           | 45 dB(A)                                                                                                      |  |
| Dimension:                                 | 450mm×300mm×550mm                                                                                             |  |
| Net weight:                                | ≈ 16.5 KG                                                                                                     |  |
| Rated voltage of oxygenerator body:        | a.c.220V 50Hz                                                                                                 |  |
| Classification of electric shock degree:   | Applied parts of BF type                                                                                      |  |
| Electromagnetic compatibility:             | Class B, Group 1 according to GB4824                                                                          |  |
| Classification of safety degree:           | Non-AP/APG type. Not suitable when the flammable anesthetic gas is mixed with air, or oxygen or nitrous oxide |  |
| Model/specifications:                      | LF05A                                                                                                         |  |
| Oxygen flow:                               | 1-5 L/min (adjustable)                                                                                        |  |
| Input power:                               | 450VA                                                                                                         |  |
| Atomizing pressure:                        | 30~120kPa                                                                                                     |  |
| Capacity of storage tank:                  | About 2 ml-8 ml                                                                                               |  |
| Service life:                              | 5 years                                                                                                       |  |
| Electric shock protection classification:  | Class II                                                                                                      |  |
| Degree of protection against liquid inlet: | IPX0 unprotected equipment                                                                                    |  |
| Classification of running modes:           | Continuous running                                                                                            |  |
| Software version:                          | V1.0                                                                                                          |  |