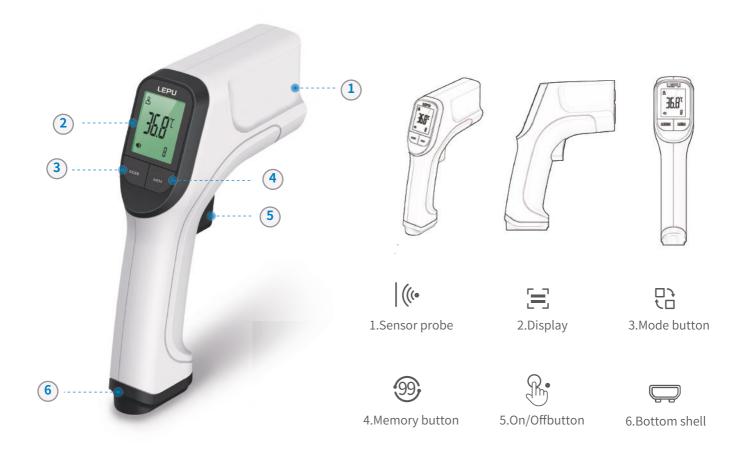

## LEPU LFR30B

Infrared forehead thermometer

Non-Contact One Second Measurement

3 Colors Backlights

#### **Product Information**

- Brand: LEPU
- Model: LFR30B
- Product name: LEPU Infrared Forehead
   Thermometer
- Size:168.5(L) mm x 36(W)mm x 48(H) mm

- Weight:95g (including battery)
- Measurement range: 32.0°C ~ 43.0°C (89.6°F ~ 109.4°F)
- Laboratory Accuracy: Between 34°C and 43°C,
   requires ±0.3°C Not within this range, requires ±0.4°C
- Operating temperature: 5°C ~ 40 °C