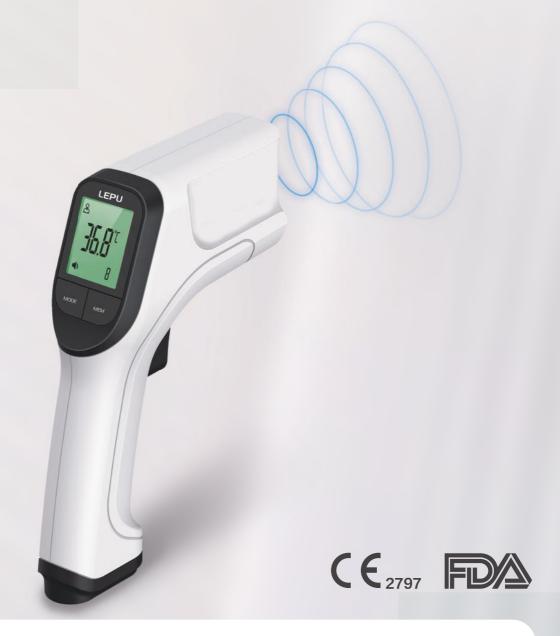

## LEPU LFR30B

Infrared forehead thermometer

Non-Contact One Second Measurement

3 Colors Backlights

## LEPU 示管 | LFR30B | Infrared forehead thermometer