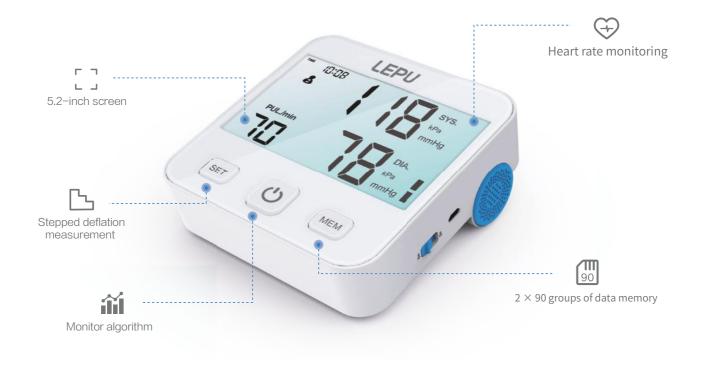

#### **Cuff identification**

Intelligent pressure, reducing measurement errors.

#### Live voice broadcast

Whole-course voice from measurement reminder to results analysis.

### **Lithium battery power supply** 2200mAh lithium battery

#### 5.2-inch large backlit screen

The love for Mom and Dad is clearly visible.

#### **Technical Parameters**

| Measuring mode:        | Step-down measurement (oscillometric method)                     |  |
|------------------------|------------------------------------------------------------------|--|
| Measurement accuracy:  | Static pressure ±3 mmHg (0.4 kPa) Pulse: 5%                      |  |
| Measuring range:       | Blood pressure (0-280 mm Hg/0-37.3Kpa); Pulse (40-199 beats/min) |  |
| Operating environment: | Temperature (5°C to 40°C ); humidity (15% to 85%RH)              |  |
| Storage environment:   | Temperature (-20°C to 55°C ); humidity (≤ 93%RH)                 |  |
| Storage capacity:      | 90 sets of data each for two users                               |  |
| Main unit size:        | 126.5*126.5*52mm                                                 |  |
| Single unit weight:    | 407g (including battery)                                         |  |
|                        |                                                                  |  |