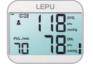

Fingertip Pulse Oximeter

Pulse Rate

### INTRODUCTION:

Lepu Pulse Oximeter delivers easy, fast and reliable measurements for SpO2, PR and PI with its compact and light body.

It can be widely used in families, hospitals, community healthcare centers and health clubs etc.

## Fingertip Pulse Oximeter

#### **MAIN FEATURES:**

- OLED color display, easy to read
- SpO<sub>2</sub>, PR, PI and bar graph can be displayed on the screen
- Automatically power off within 8 seconds when no finger detected
- Low power indicator
- 4 Kinds of color available (Blue, Green, Cyan and Yellow)

#### **SPECIFICATIONS:**

| Oxygen Saturation     | Measuring Range | 70%~99%                                                      |
|-----------------------|-----------------|--------------------------------------------------------------|
|                       | Accuracy        | 80%~99%, ±2%<br>70%~79%, ±3%<br>No requirement for below 70% |
|                       | Resolution      | 1%                                                           |
| Pulse Rate            | Measuring Range | 30bpm~240bpm                                                 |
|                       | Accuracy        | 30bpm~240bpm,±2bpm or ±2% (select larger)                    |
|                       | Resolution      | 1bpm                                                         |
| Blood Perfusion Index | Measuring Range | 0.3%~20%                                                     |
| Battery Model         |                 | 2 AAA Batteries                                              |
| Power Consumption     |                 | < 30mA                                                       |
| Battery Life          |                 | Continuous use for 25 hours                                  |