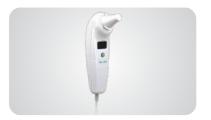

# Temperature(option)

|                     | ,                        |
|---------------------|--------------------------|
| Measuring range:    | <b>32</b> ℃ <b>~43</b> ℃ |
| Measuring accuracy: | ± 0.2 °C                 |
| Measuring time:     | ≤ 5 seconds              |
| Measuring probe:    | Infrared ear probe       |

#### **Operating Environment**

Operating Temperature: 5 °C ~40 °C Operating Humidity: 15%-93%

Adult clip sensor

Pediatric soft sensor

Adult soft sensor

Neonate wrap sensor

Pediatric clip sensor

Infrared ear thermometer