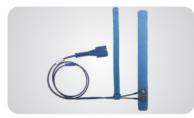

#### **Operating Environment**

Operating Temperature: 5 °C ~40 °C Operating Humidity: 15%-93%

Adult clip sensor

Pediatric soft sensor

Adult soft sensor

Neonate wrap sensor

Pediatric clip sensor

Infrared ear thermometer