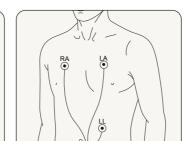

Palm measurement

Leg measurement

Chest measurement

Lead Wire measurement

and but a set

ECG Viewer Manager