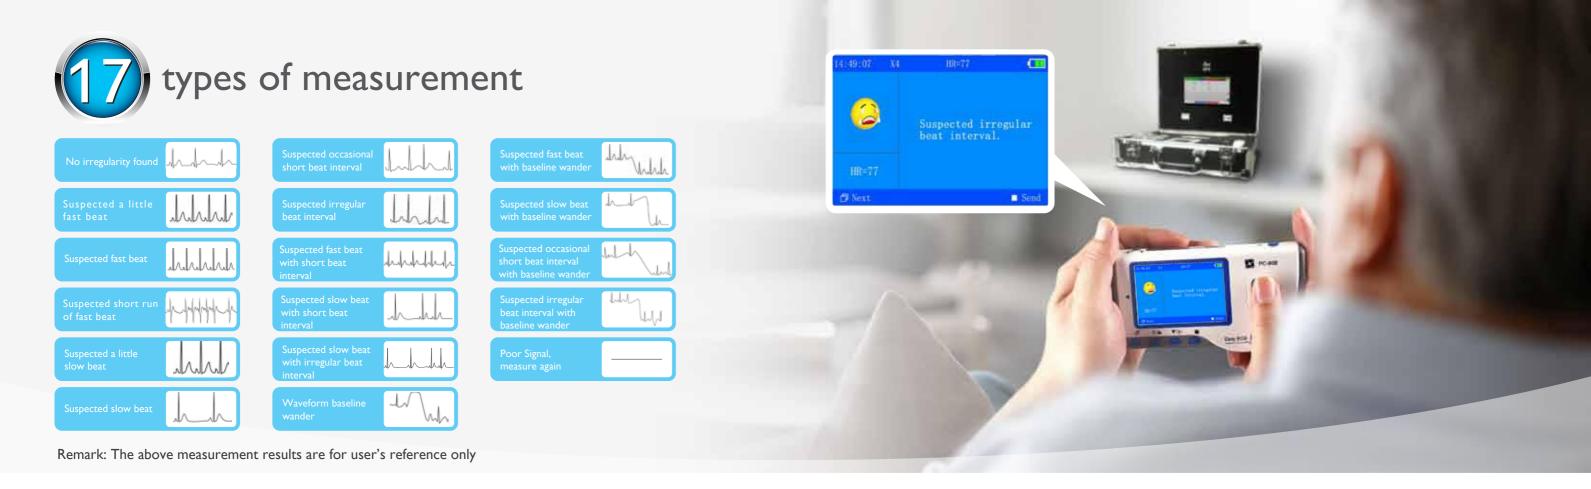

## Features:

- Palm design for convenient daily measurement at home
- Palm/Leg/Chest three quick measurement methods within 30 seconds
- 22-hour storage of continuous measurement
- 17 types of preset ECG waveform analysis
- Android/IOS application for real-time display and storage
- Data management software for data review and analysis
- Communication protocol, SDK available for integration

Single channel 3 embedded metal electrodes or external ECG leadwire 2.8 inch color LCD screen 30bpm~240bpm ±2bpm or ±2% 5.0mm/mV ±10% 20mm/s ±10% 30s quick measurement or continuous measurement 17 types 2700 groups record or 22 hours trend By USB with PC analysis software By wireless real-time transfer 125mm(L) x 70mm(VV) x 21.5mm(H) 106g (including two AAA batteries) DC 3V(2xAAA battery)