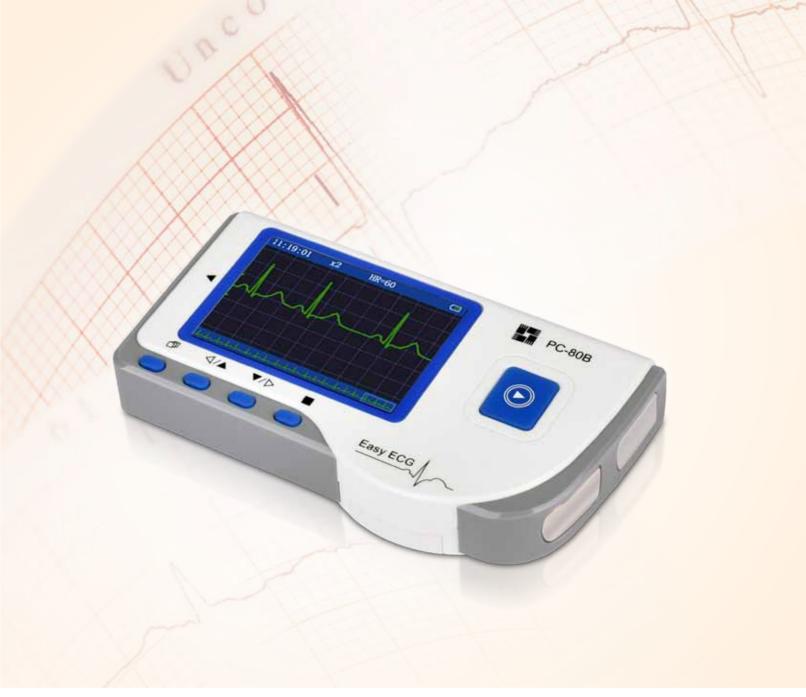

## Features:

- Palm design for convenient daily measurement at home
- Palm/Leg/Chest three quick measurement methods within 30 seconds
- 22-hour storage of continuous measurement
- 17 types of preset ECG waveform analysis
- Android/IOS application for real-time display and storage
- Data management software for data review and analysis
- Communication protocol, SDK available for integration

Single channel 3 embedded metal electrodes or external ECG leadwire 2.8 inch color LCD screen 30bpm~240bpm ±2bpm or ±2% 5.0mm/mV ±10% 20mm/s ±10% 30s quick measurement or continuous measurement 17 types 2700 groups record or 22 hours trend By USB with PC analysis software By wireless real-time transfer 125mm(L) x 70mm(VV) x 21.5mm(H) 106g (including two AAA batteries) DC 3V(2xAAA battery)