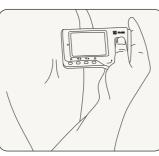

## Features:

- Palm design for convenient daily measurement at home
- Palm/Leg/Chest three quick measurement methods within 30 seconds
- 22-hour storage of continuous measurement
- 17 types of preset ECG waveform analysis
- Android/IOS application for real-time display and storage
- Data management software for data review and analysis
- Communication protocol, SDK available for integration

Palm measurement

Leg measurement

Chest measurement

Lead Wire measurement

and but a set

ECG Viewer Manager