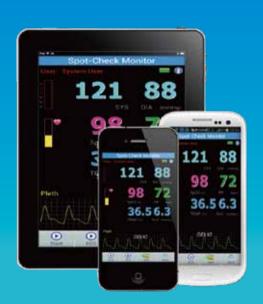

# **Application:**

Integrated with lithium battery, PC-203 Spot-check monitor conveniently measures SpO<sub>2</sub> Pulse Rate, NIBP and TEMP. The device is widely used in hospitals, clinics and family daily measurement. Equipped with bluetooth and USB interface, users are able to transfer the data to PC/Cellphone for further diagnosis.

## Feature:

- Measurement of SpO<sub>2</sub>, NIBP, Pulse Rate and TEMP
- Real-time measurement display on APK or IOS
- Quick ear probe TEMP measurement result in 5 seconds
- Integrated rechargeable lithium battery
- Data upload by Bluetooth for analysis and print out
- Optional with Glucometer