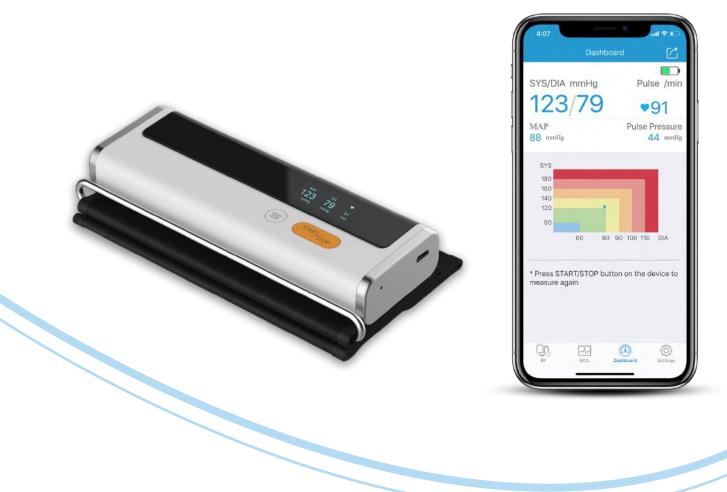

# **Track Your Health Easily**

- **Blood Pressure Measurement:** systolic, diastolic blood pressure and pulse rate
- ECG Measurement: 30s recording with internal electrodes
- Multiple Lead set: Lead I, Lead II and Chest Lead
- Sync data to App: real-time monitoring and sharing report
- **Portable design:** lightweight cuff, OLED display and built-in rechargeable battery

#### Blood pressure measurement

Technology: Oscillometric Method Pressure range: 0 - 300mmHg Pressure measurement accuracy: ±3mmHg Pulse rate range: 40 to 200 /min Pulse rate accuracy: ±2 /min