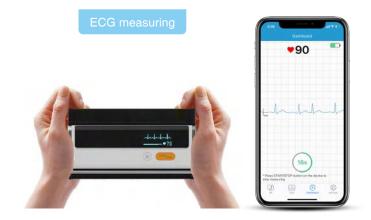

# **Track Your Health Easily**

- **Blood Pressure Measurement:** systolic, diastolic blood pressure and pulse rate
- ECG Measurement: 30s recording with internal electrodes
- Multiple Lead set: Lead I, Lead II and Chest Lead
- Sync data to App: real-time monitoring and sharing report
- **Portable design:** lightweight cuff, OLED display and built-in rechargeable battery

#### ECG recording

ECG length: 30s Heart rate range: 30 to 250 bpm Heart rate accuracy: ±2 /min or ±2% whichever is greater